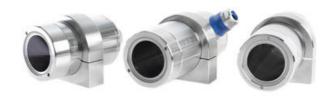

## **Enclosure Configurator**

The Feuersalamander series is especially designed for use in hygienically demanding applications such as the pharmaceutical and food industry. The protective housing is suitable for compact cameras from 47x29 to 40x40mm cross-section and provide IP66 and IP67 protection with excellent heat dissipation. The enclosure is made from electro-polished, especially corrosion-resistant surgical stainless steel (AISI 316L). Hygienic design minimizes corners where dirt or germs could accumulate, the slot of theenclosure mount is covered with an FDA approved seal.