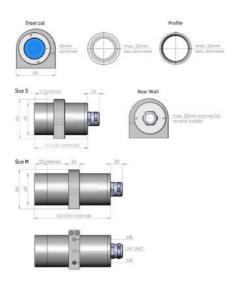

## FEUERSALAMANDER ENCLOSURES

20.330.160 Salamander M, stainless steel, (H29, L<50mm)

- For use in hygienically demanding applications, camera size max. 40x40mm
- Maximum lens diameter 55mm in profile, 52mm in front lid
- Inner length 101mm (S) and 151mm (M)
- Made of stainless steel, IP67 rated
- · Hygienic design, chemical resistant

## SPECIFICATIONS

| Height            | 85 mm  |
|-------------------|--------|
| Inner length      | 151 mm |
| IP Class          | IP67   |
| Length            | 160 mm |
| Max camera height | 40 mm  |
| Max camera width  | 40 mm  |

| Max connector size | 18,5 mm |
|--------------------|---------|
| Max lens diameter  | 55 mm   |
| Weight             | 2200 g  |
| Width              | 69 mm   |
| Window seal        | EPDM    |