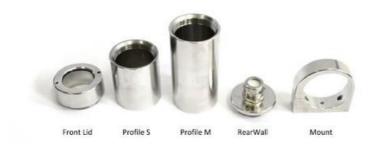

## **Enclosure Configurator**

The Feuersalamander series is especially designed for use in hygienically demanding applications such as the pharmaceutical and food industry. The protective housing is suitable for compact cameras from 47x29 to 40x40mm cross-section and provide IP66 and IP67 protection with excellent heat dissipation. The enclosure is made from electro-polished, especially corrosion-resistant surgical stainless steel (AISI 316L). Hygienic design minimizes corners where dirt or germs could accumulate, the slot of theenclosure mount is covered with an FDA approved seal.